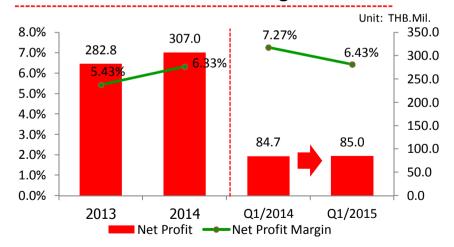

#### **Net Profit and Net Profit Margin**

#### **Key Fact: Gross Margin improved yoy**

- Q1/2015 the Company's Gross margin went up to 32.4% or increase 0.5% due to our capabilities to the cost of production and raw material cost.
- However, during Q1/2015 selling expenses increase 16.6% due to increase advertising and promotion and selling expenses of new products and existing product in domestic market.
- Net profit for Q1/2015 is 85.0 THB million which increased by 0.4% yoy. Net profit margin stood at 6.43%.