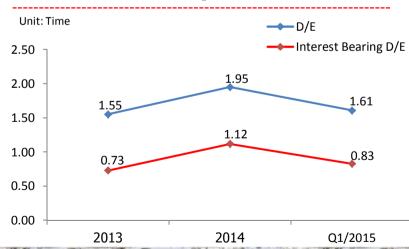

#### **Key Fact: Short-term liabilities decreased**

- Total Asset decreased to 2,943.9 THB million due to trade receivables and inventory declined.
- Total Liabilities down to 1,813.6 THB million. This is because the repayment of short-term debt.
- O/D and other short-term debt down 205.5 THB million.
- D/E ratio went stood at 1.61 times and Interest Bearing D/E ratio was 0.83 times.

#### D/E and Interest Bearing D/E Ratio