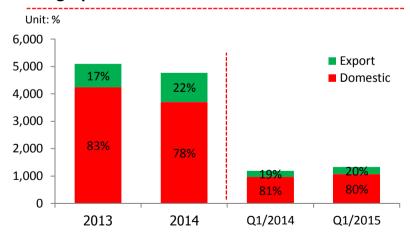

#### **Geographic Revenue Breakdown**

#### Key Fact: Q1/2015 Sales up 13.4% (yoy)

- Q1/2015 total revenue is 1,321.4 THB million, increased by 156.4 million or 13.4% (yoy).
- Q1/2015 sale revenue also increase at 12.7% (yoy).
- Domestic sales related to CMG business and export sale for Malee brand and CMG increased.