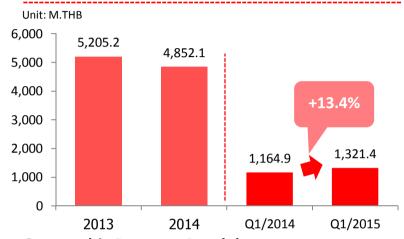

#### Total Revenue

#### Key Fact: Q1/2015 Sales up 13.4% (yoy)

- Q1/2015 total revenue is 1,321.4 THB million, increased by 156.4 million or 13.4% (yoy).
- Q1/2015 sale revenue also increase at 12.7% (yoy).
- Domestic sales related to CMG business and export sale for Malee brand and CMG increased.