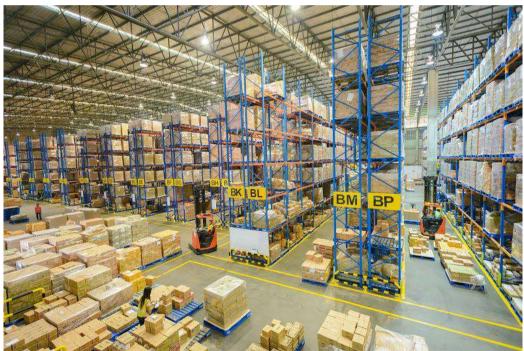

## **New Warehouse**

The larger warehouse allows the company to support the future business growth to reduce transportation cost and to improve warehouse management system efficiency.