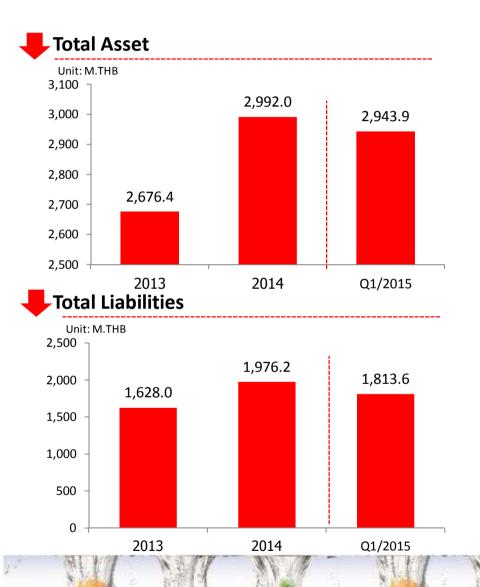

### **Statement of Financial Position**

#### **Key Fact: Short-term liabilities decreased**

- Total Asset decreased to 2,943.9 THB million due to trade receivables and inventory declined.
- Total Liabilities down to 1,813.6 THB million. This is because the repayment of short-term debt.
- O/D and other short-term debt down 205.5 THB million.
- D/E ratio went stood at 1.61 times and Interest Bearing D/E ratio was 0.83 times.

#### D/E and Interest Bearing D/E Ratio