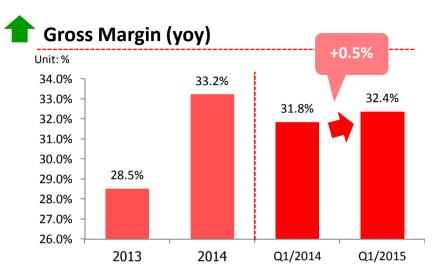

#### **Key Fact: Gross Margin improved yoy**

- Q1/2015 the Company's Gross margin went up to 32.4% or increase 0.5% due to our capabilities to the cost of production and raw material cost.
- However, during Q1/2015 selling expenses increase 16.6% due to increase advertising and promotion and selling expenses of new products and existing product in domestic market.
- Net profit for Q1/2015 is 85.0 THB million which increased by 0.4% yoy. Net profit margin stood at 6.43%.