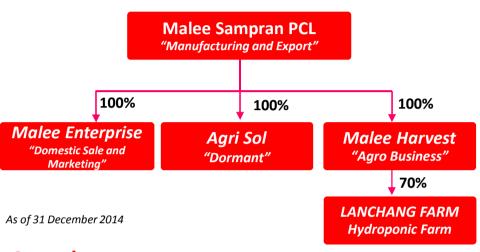

|          |
| Foreign Limit                                | 49%                                                                                                                                                               |          |
| Dividend Policy                              | Not less than 50% of the net profit from<br>normal operation according to consolidated<br>financial statement after deduction of tax<br>revenue and legal reserve | t        |
| Quality Assurance                            | HACCP, GMP, BRC, IFS, HALAL, Kosher, US FDA, TLS, ISO22000 and FSSC22000                                                                                          |          |



## **Group of Companies**





#### Vision:

Innovative and Healthy products leveraged through environmentally-friendly production processes dedicated to our customers' sustainable well-being.





#### **Awards**



Trusted Brand Award 2013
By Reader's Digest (11<sup>th</sup> year consecutively)



Forbes "200 Asia's Best under a Billion" companies 2013



## **Brand Architecture**





#### **Daily Nutrition**







Malee 100% Juice Pasteurize

**Tactical** 



Malee Coco



Malee i-Corn



#### **Functionality**













Malee Tropical



Probiotics



Malee Healti Plus











Fruit & Dessert

#### Fruit & Dessert



First Choice



Farmer



Leros



Non - Malee

#### **Diary Product**

#### Chokchai Farm<sup>1/</sup>



















Pasteurize

**Snack & Dessert** 



Canned Sweetened **Condensed Non