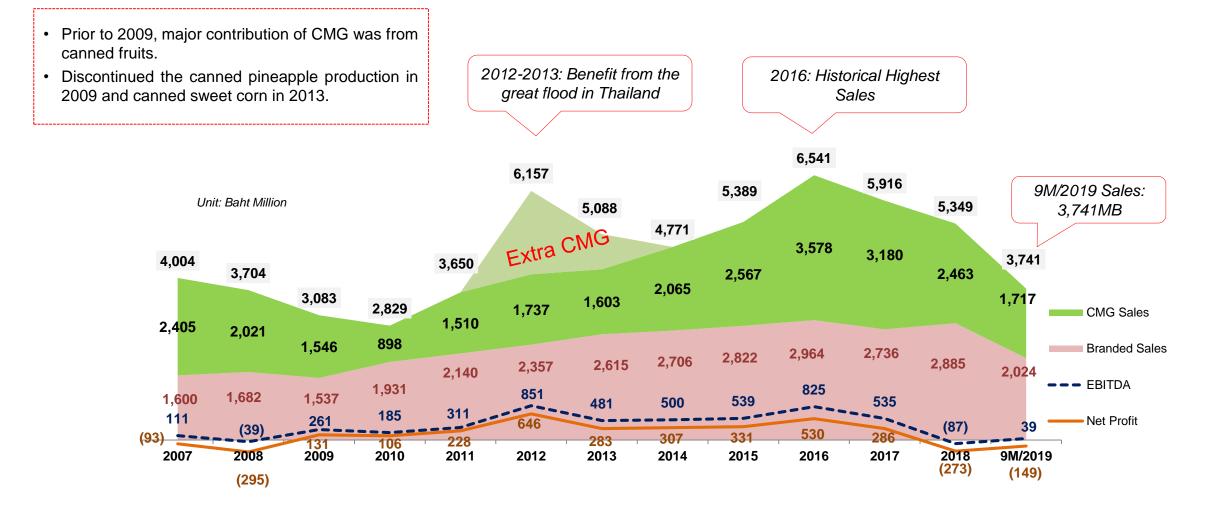

ormation for disclosure are based on approve practices and principles in the investment industry. The views are based on assumption subject to various risks and uncertainties and no assurance is made as to whether such future events will occur. No assurance is made as to the accuracy or completeness of information presented in this document.

Please note that the Company has agreed that any all information in connection with CMG products and manufacturing activities shall be kept strictly confidential and not be disclosed to any third party.



## AGENDA

.....

Company Overview Business Update Results of Operations and Profitability Forward Looking

.....

## **Group Structure**



## Shareholding Structure & Share Information



#### Milestones



7 Malee

## **Historical Performance**



## Malee Brand Portfolio



## Subsidiary/Joint Venture Portfolio



## AGENDA

.....

Company Overview Business Update Results of Operations and Profitability Forward Looking

.....



BEVERAGE - sort by category size (value)

BEVERAGE - sort by category size (value)

Malee V MAT September 2019 Market Value of 11,591 MB, a Decrease of 1% YoY



## Domestic RTD Premium Fruit Juice UHT Market Share

MAT September 2019 Market Value of 3,519 MB



#### Sales Structure



#### **Domestic : International Business**

**Brand : Contract Manufacturing** 



## 9M/2019 Export Branded Sales by Country



- 9M/2019 Export branded expanded 43% YoY due to sales increase from fruit juice and milk products, and sales recognition from Long Quan Safe Food JSC (LQSF), Vietnam.
- If excluding LQSF (Vietnam