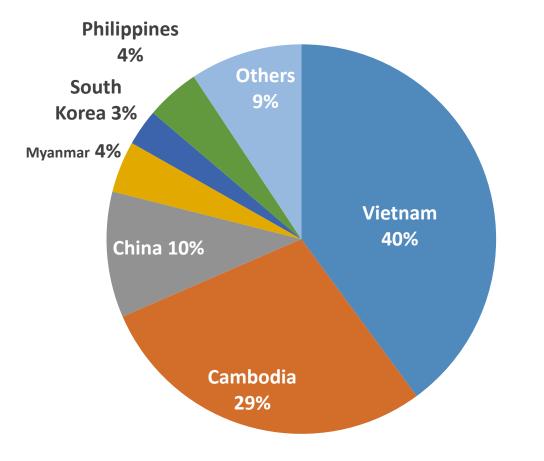

## 9M/2019 Export Branded Sales by Country

- 9M/2019 Export branded expanded 43% YoY due to sales increase from fruit juice and milk products, and sales recognition from Long Quan Safe Food JSC (LQSF), Vietnam.
- If excluding LQSF (Vietnam), export Branded Business sales still increased 29% YoY