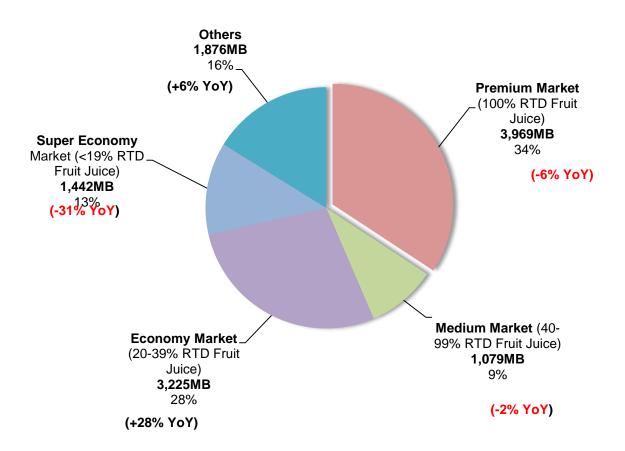

## AGENDA

.....

Company Overview Business Update Results of Operations and Profitability Forward Looking

.....

BEVERAGE - sort by category size (value)

BEVERAGE - sort by category size (value)

Malee V MAT September 2019 Market Value of 11,591 MB, a Decrease of 1% YoY