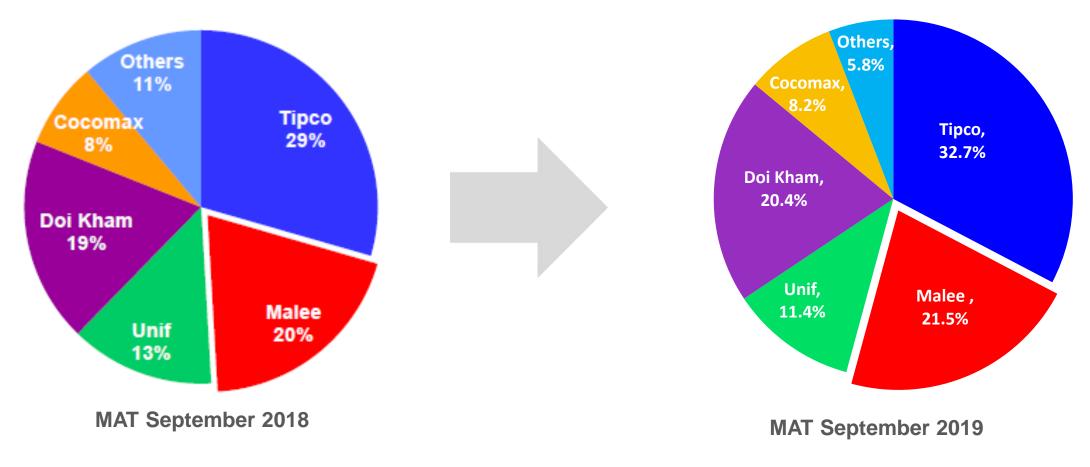

## Domestic RTD Premium Fruit Juice UHT Market Share

MAT September 2019 Market Value of 3,519 MB