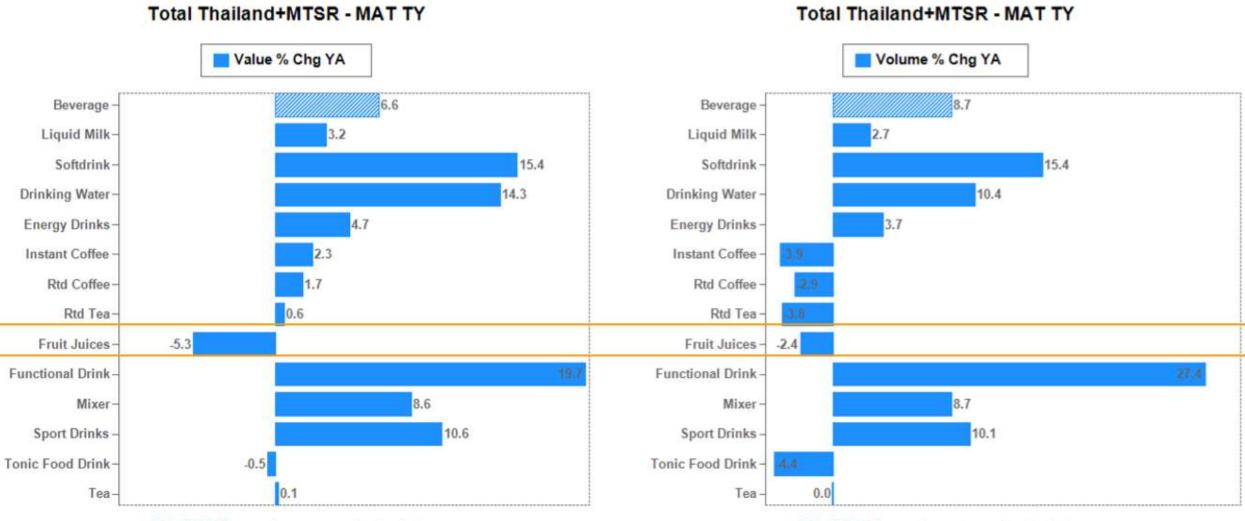

## AGENDA

.....

Company Overview Business Update Results of Operations and Profitability Forward Looking

.....

BEVERAGE - sort by category size (value)

BEVERAGE - sort by category size (value)

Malee V MAT September 2019 Market Value of 11,591 MB, a Decrease of 1% YoY