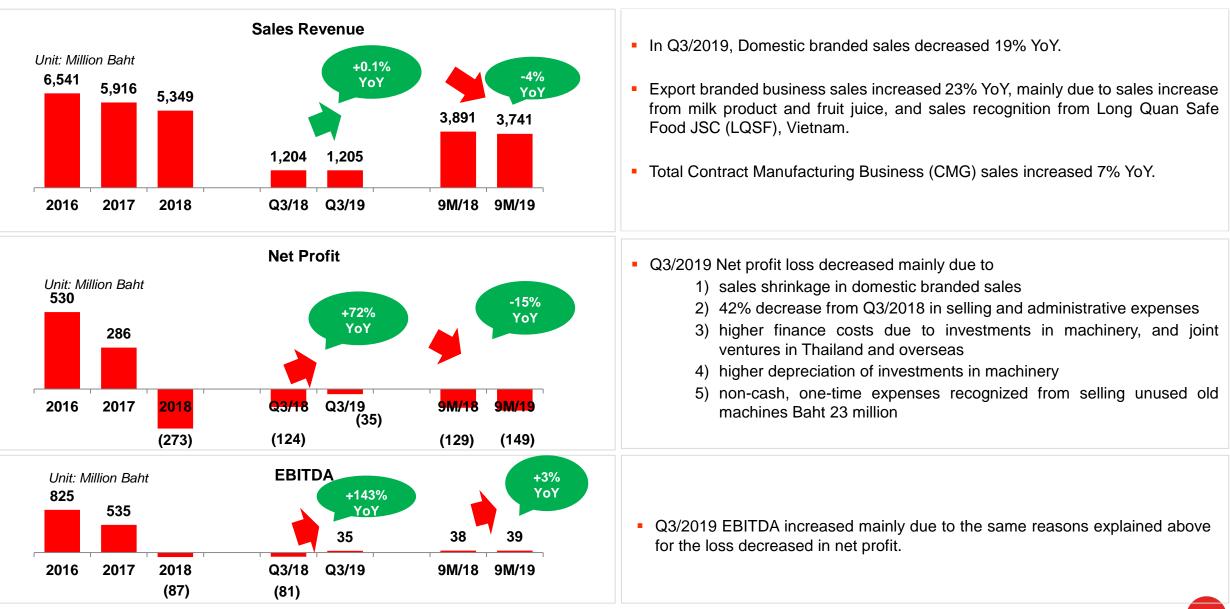

## **Financial Highlights**

Note : The new Thai accounting standards adjustment effective since 1st January 2019