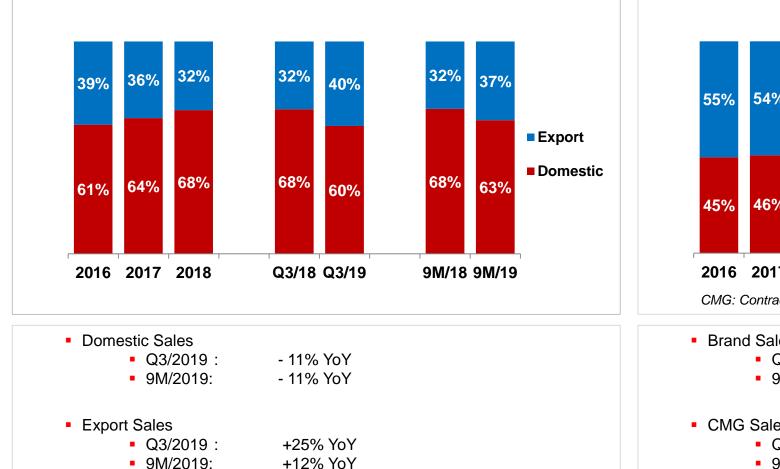

all be kept strictly confidential and not be disclosed to any third party.



## AGENDA

.....

Company Overview Business Update Results of Operations and Profitability Forward Looking

.....

## **Group Structure**



## Shareholding Structure & Share Information



#### Milestones



7 Malee

## **Historical Performance**



## Malee Brand Portfolio



## Subsidiary/Joint Venture Portfolio



## AGENDA

.....

Company Overview Business Update Results of Operations and Profitability Forward Looking

.....



BEVERAGE - sort by category size (value)

BEVERAGE - sort by category size (value)

Malee V MAT September 2019 Market Value of 11,591 MB, a Decrease of 1% YoY



## Domestic RTD Premium Fruit Juice UHT Market Share

MAT September 2019 Market Value of 3,519 MB



#### Sales Structure



#### **Domestic : International Business**

**Brand : Contract Manufacturing** 



## 9M/2019 Export Branded Sales by Country



- 9M/2019 Export branded expanded 43% YoY due to sales increase from fruit juice and milk products, and sales recognition from Long Quan Safe Food JSC (LQSF), Vietnam.
- If excluding LQSF (Vietnam), export Branded Business sales still increased 29% YoY

## AGENDA

.....

Company Overview Business Update Results of Operations and Profitability Forward Looking

.....

## **Financial Highlights**



Note : The new Thai accounting standards adjustment effective since 1st January 2019

## **Profitability Margin**



Note : The new Thai accounting standards adjustment effective since 1st January 2019

#### **Statements of Financial Position**



Liquidity



## AGEND