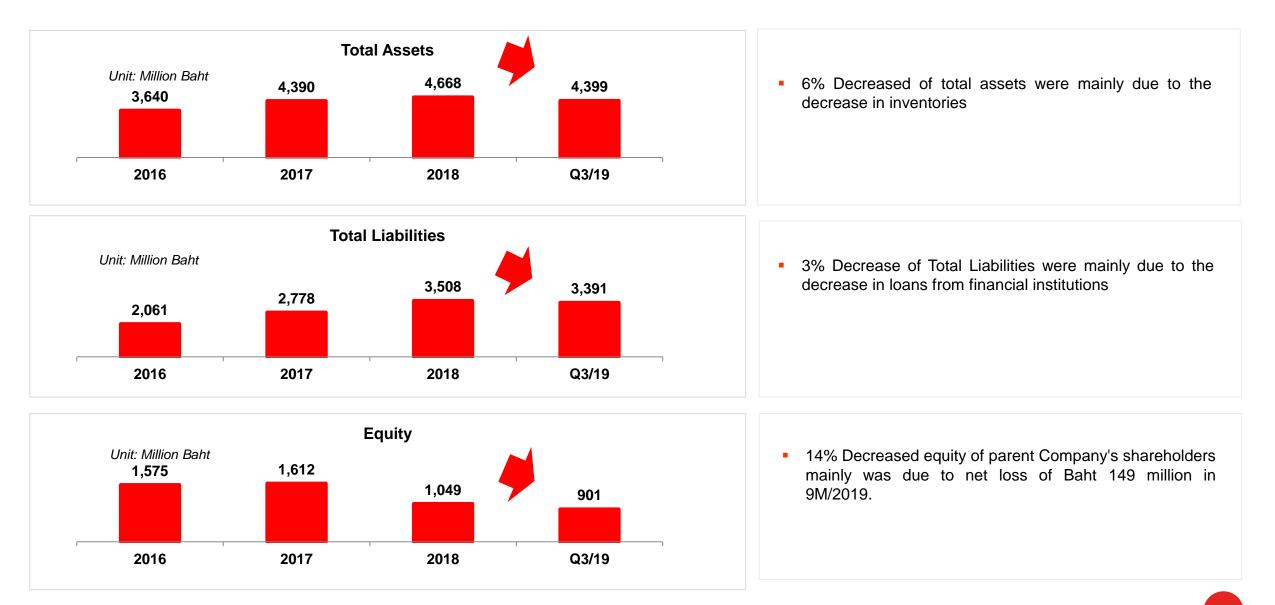

#### Sales Structure



#### **Domestic : International Business**

**Brand : Contract Manufacturing** 



## 9M/2019 Export Branded Sales by Country



- 9M/2019 Export branded expanded 43% YoY due to sales increase from fruit juice and milk products, and sales recognition from Long Quan Safe Food JSC (LQSF), Vietnam.
- If excluding LQSF (Vietnam), export Branded Business sales still increased 29% YoY

## AGENDA

.....

Company Overview Business Update Results of Operations and Profitability Forward Looking

.....

## **Financial Highlights**



Note : The new Thai accounting standards adjustment effective since 1st January 2019

## **Profitability Margin**



Note : The new Thai accounting standards adjustment effective since 1st January 2019

#### **Statements of Financial Position**



Liquidity



## AGENDA

.....

Company Overview Business Update Results of Operations and Profitability Forward Looking

.....

## Forward Looking

- Operating results in 2019 expected to improve QoQ
- 2019 recovery focus:
  - Increase capacity utilization
  - Focus on brand export business for volume growth and better profitability
  - Cost and expenses control and reduction
  - Inventory management
  - No new investments
  - Process and work flow improvement
  - Better data management for faster decision making





#### "Excellent" Level of CG Scoring





Thank You