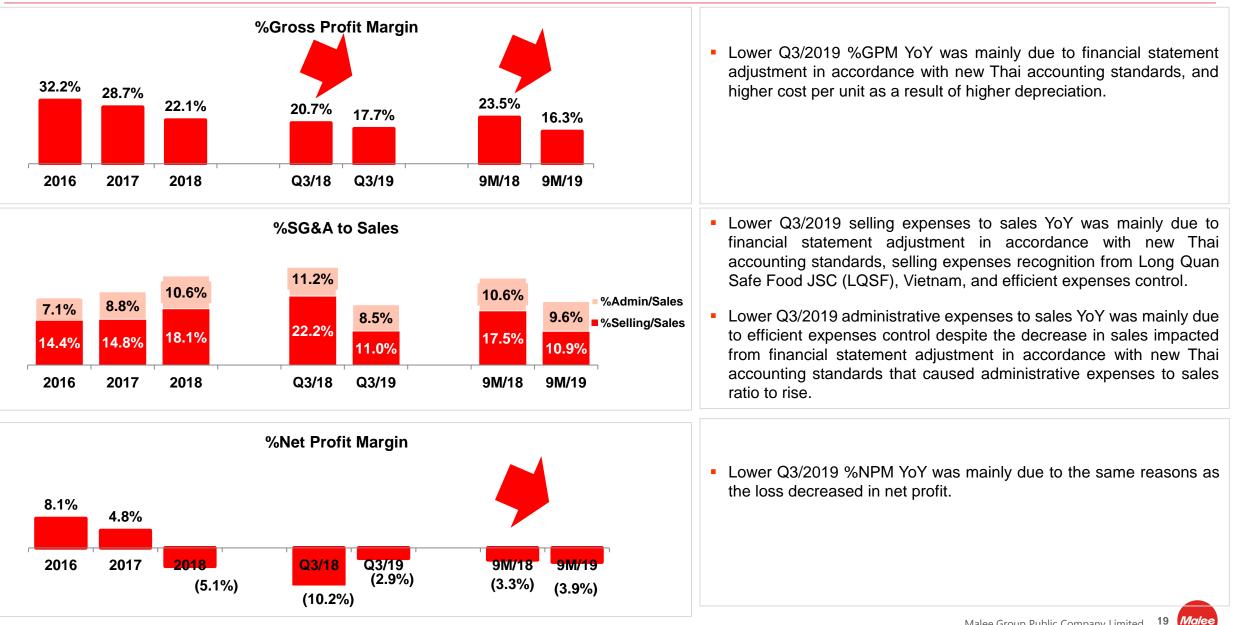

## **Profitability Margin**

Note : The new Thai accounting standards adjustment effective since 1st January 2019