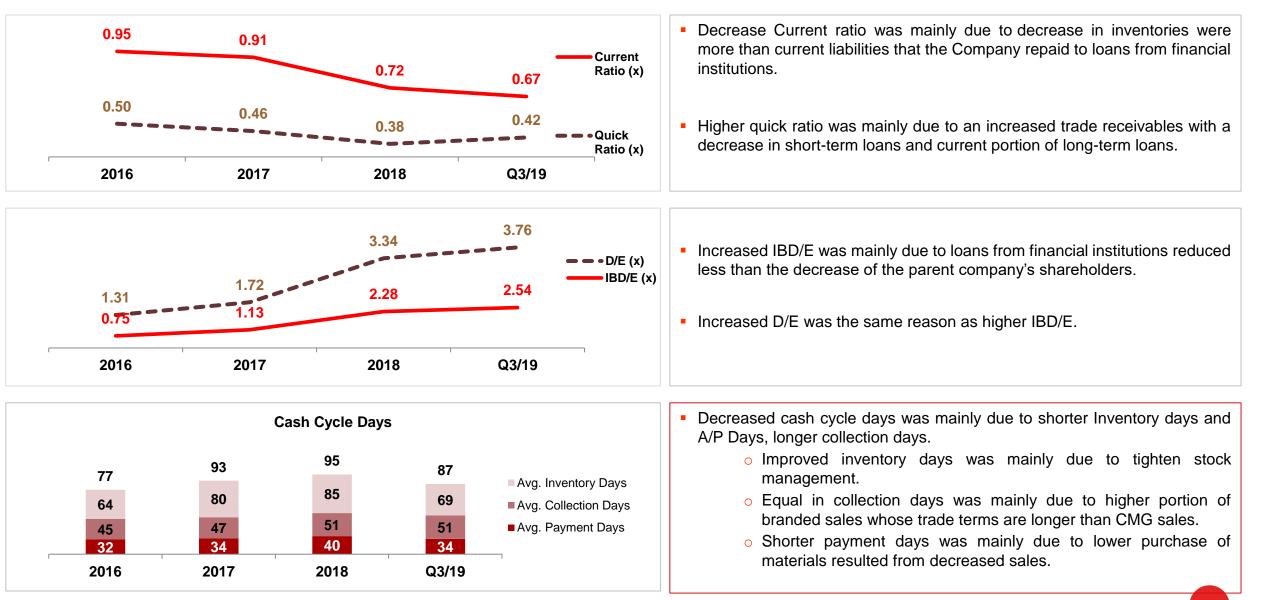

tructure



#### **Domestic : International Business**

**Brand : Contract Manufacturing** 



## 9M/2019 Export Branded Sales by Country



- 9M/2019 Export branded expanded 43% YoY due to sales increase from fruit juice and milk products, and sales recognition from Long Quan Safe Food JSC (LQSF), Vietnam.
- If excluding LQSF (Vietnam), export Branded Business sales still increased 29% YoY

## AGENDA

.....

Company Overview Business Update Results of Operations and Profitability Forward Looking

.....

## **Financial Highlights**



Note : The new Thai accounting standards adjustment effective since 1st January 2019

## **Profitability Margin**



Note : The new Thai accounting standards adjustment effective since 1st January 2019

#### **Statements of Financial Position**



Liquidity



## AGENDA

.....

Company Overview Business Update Results of Operations and Profitability Forward Looking

.....

## Forward Looking

- Operating results in 2019 expected to improve QoQ
- 2019 recovery focus:
  - Increase capacity utilization
  - Focus on brand export business for volume growth and better profitability
  - Cost and expenses control and reduction
  - Inventory management
  - No new investments
  - Process and work flow improvement
  - Better data management for faster decision making





#### "Excellent" Level of CG Scoring





Thank You