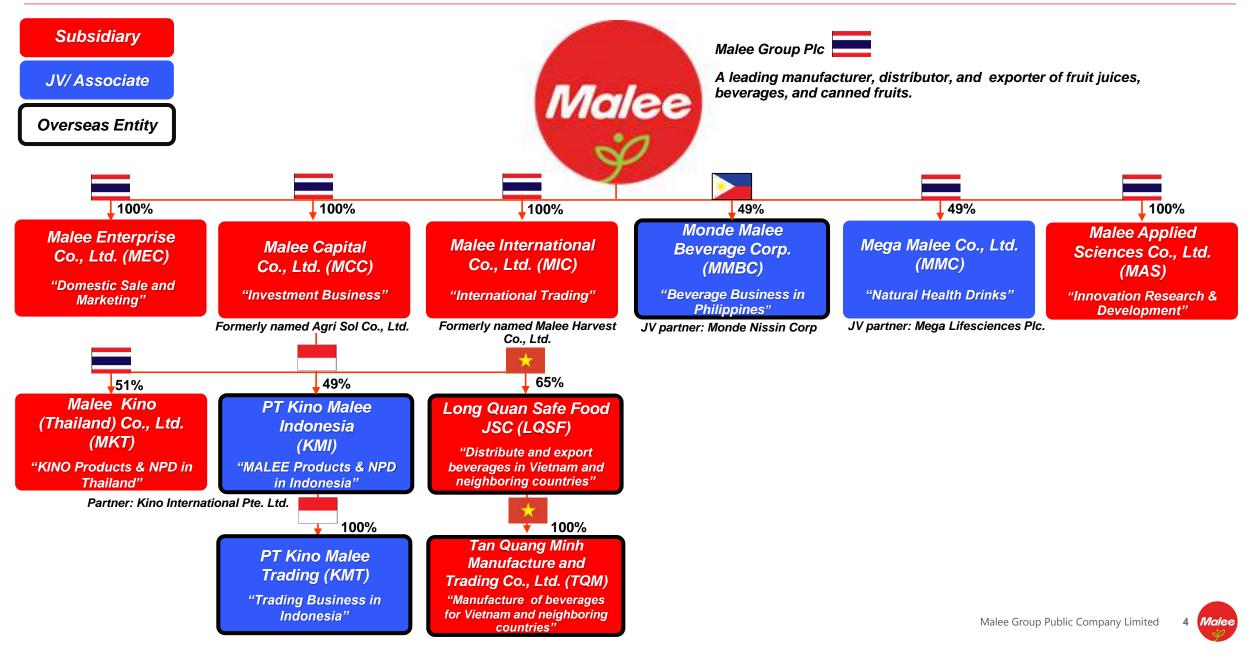

been obtained from sources believed to be most reliable and the means in analyzing and preparation of such information for disclosure are based on approve practices and principles in the investment industry. The views are based on assumption subject to various risks and uncertainties and no assurance is made as to whether such future events will occur. No assurance is made as to the accuracy or completeness of information presented in this document.

Please note that the Company has agreed that any all information in connection with CMG products and manufacturing activities shall be kept strictly confidential and not be disclosed to any third party.



## AGENDA

.....

Company Overview Business Update Results of Operations and Profitability Forward Looking

.....

## **Group Structure**



## Shareholding Structure & Share Information



#### Milestones



7 Malee

## **Historical Performance**



## Malee Brand Portfolio



## Subsidiary/Joint Venture Portfolio



## AGENDA

.....

Company Overview Business Update Results of Operations and Profitability Forward Looking

.....



BEVERAGE - sort by category size (value)

BEVERAGE - sort by category size (value)

Malee V MAT September 2019 Market Value of 11,591 MB, a Decrease of 1% YoY



## Domestic RTD Premium Fruit Juice UHT Market Share

MAT September 2019 Market Value of 3,519 MB



#### Sales Structure



#### **Domestic : International Business**

**Brand : Contract Manufacturing** 



## 9M/2019 Export Branded Sales by Country



- 9M/2019 Export branded expanded 43% YoY due to sales increase from fruit juice and m