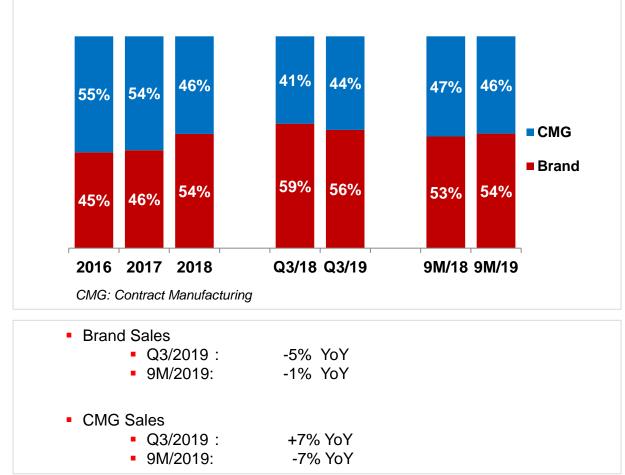

ENDA

.....

Company Overview Business Update Results of Operations and Profitability Forward Looking

.....

## **Group Structure**



## Shareholding Structure & Share Information



#### Milestones



7 Malee

## **Historical Performance**



## Malee Brand Portfolio



## Subsidiary/Joint Venture Portfolio



## AGENDA

.....

Company Overview Business Update Results of Operations and Profitability Forward Looking

.....



BEVERAGE - sort by category size (value)

BEVERAGE - sort by category size (value)

Malee V MAT September 2019 Market Value of 11,591 MB, a Decrease of 1% YoY



## Domestic RTD Premium Fruit Juice UHT Market Share

MAT September 2019 Market Value of 3,519 MB



#### Sales Structure



#### **Domestic : International Business**

**Brand : Contract Manufacturing** 



## 9M/2019 Export Branded Sales by Country



- 9M/2019 Export branded expanded 43% YoY due to sales increase from fruit juice and milk products, and sales recognition from Long Quan Safe Food JSC (LQSF), Vietnam.
- If excluding LQSF (Vietnam), export Branded Business sales still increased 29% YoY

## AGENDA

.....

Company Overview Business Update Results of Operations and Profitability Forward Looking

.....

## **Financial Highlights**



Note : The new Thai accounting standards adjustment effective since 1st January 2019

## **Profitability Margin**



Note : The new Thai accounting standards adjustment effective since 1st January 2019

#### **Statements of Financial Position**



Liquidity



## AGENDA

.....

Company Overview Business Update Results of Operations and Profitability