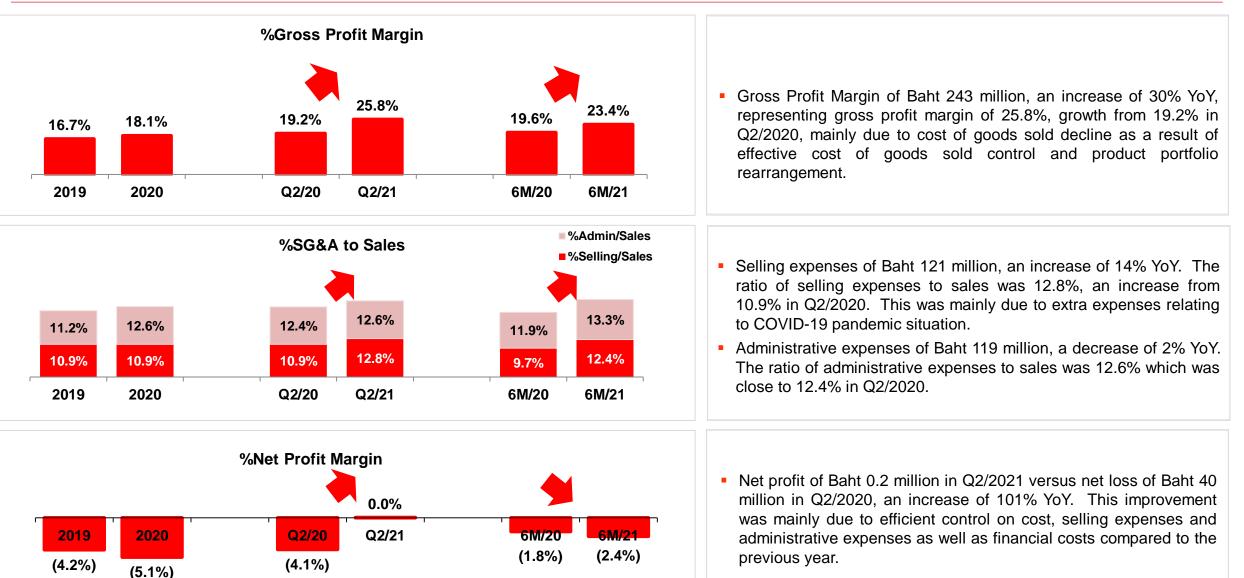

.....

Company Overview Business Update Results of Operations and Profitability Forward Looking

.....

Total Thailand+MTSR - MAT TY



BEVERAGE - sort by category size (value)

#### Total Thailand+MTSR - MAT TY



BEVERAGE - sort by category size (value)

#### **Domestic RTD Fruit Juice Market**

MAT June 2021 Market Value of 8,950 MB, a Decrease of 16% YoY



11

#### **Domestic RTD Premium Fruit Juice UHT Market Share**







Malee Group Public Company Limited | Powerpoint Template 14

Malee

#### 6M/2021 Export Branded Sales by Country



 6M/2021 Export branded shrink 6% YoY mainly due to the COVID – 19

### AGENDA

......

Company Overview Business Update Results of Operations and Profitability Forward Looking

.....

# **Financial Highlights**



Malee

# **Profitability Margin**



#### **Statements of Financial Position**



 Total Assets of Baht 4,087 million, an increase of 2.1% from Baht 4,003 million as of 31 December 2020. The main factors included an increase in account receivable, cash and cash equivalents.





 Total Liabilities of Baht 3,260 million, an increase of 3.1% from Baht 3,163 million as of 31 December 2020. This was mainly due to an increase in account payable and advanced payment from customers.

 Total Equity of parent Company's shareholders of Baht 827 million, a decrease of 1.5% from Baht 840 million as of 31 December 2020, mainly due to Q1/2021 net loss.

# Liquidity



### AGENDA

......

Company Overview Business Update Results of Operations and Profitability Forward Looking

.....

Due to a great impact from the COVID-19 crisis, the Com