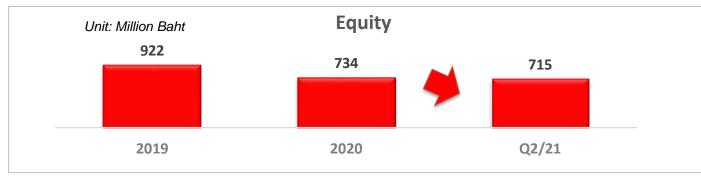

 Total Equity of parent Company's shareholders of Baht 827 million, a decrease of 1.5% from Baht 840 million as of 31 December 2020, mainly due to Q1/2021 net loss.