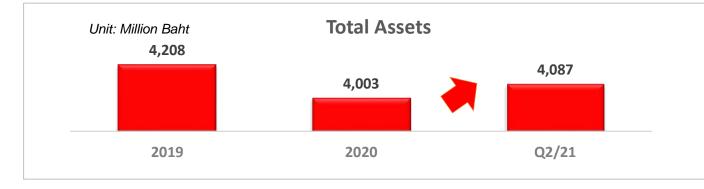

#### **Statements of Financial Position**

 Total Assets of Baht 4,087 million, an increase of 2.1% from Baht 4,003 million as of 31 December 2020. The main factors included an increase in account receivable, cash and cash equivalents.