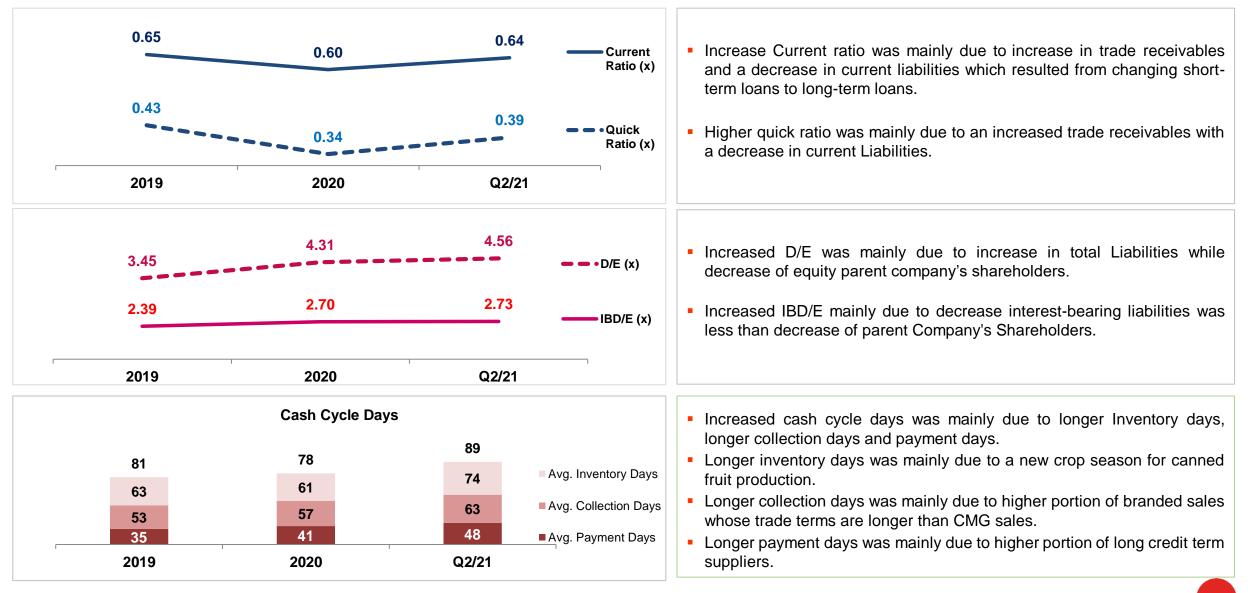

DA

......

Company Overview Business Update Results of Operations and Profitability Forward Looking

.....

# **Financial Highlights**



Malee

# **Profitability Margin**



#### **Statements of Financial Position**



 Total Assets of Baht 4,087 million, an increase of 2.1% from Baht 4,003 million as of 31 December 2020. The main factors included an increase in account receivable, cash and cash equivalents.





 Total Liabilities of Baht 3,260 million, an increase of 3.1% from Baht 3,163 million as of 31 December 2020. This was mainly due to an increase in account payable and advanced payment from customers.

 Total Equity of parent Company's shareholders of Baht 827 million, a decrease of 1.5% from Baht 840 million as of 31 December 2020, mainly due to Q1/2021 net loss.

# Liquidity



### AGENDA

......

Company Overview Business Update Results of Operations and Profitability Forward Looking

.....

Due to a great impact from the COVID-19 crisis, the Company therefore has laid out a business continuity plan (BCP) to prevent all possible risks that will impact our business and our employees. The Company also provided COVID-19 vaccines for our employees and they could choose to opt-in our provision plan. Within mid-August 2021, 95% of our staff will be 2 doses vaccinated.

the Company will closely monitor the situations and quickly adjust to the rapid changes especially focusing on cash flow management. We will also continue to improve our operation to

- Ramp up asset utilization (i.e. increase capacity utilization)
- Improve work processes in all areas for higher effi