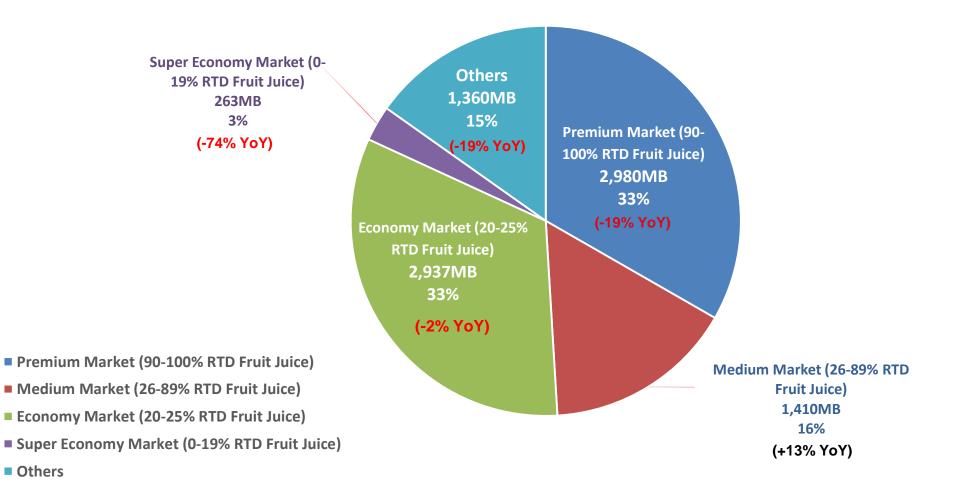

#### **Domestic RTD Fruit Juice Market**

MAT June 2021 Market Value of 8,950 MB, a Decrease of 16% YoY

11