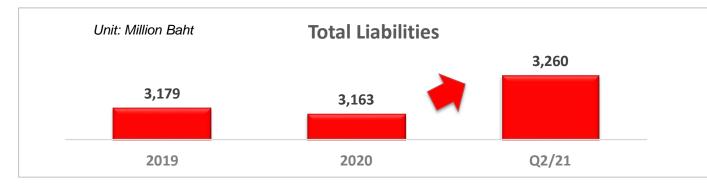

 Total Liabilities of Baht 3,260 million, an increase of 3.1% from Baht 3,163 million as of 31 December 2020. This was mainly due to an increase in account payable and advanced payment from customers.