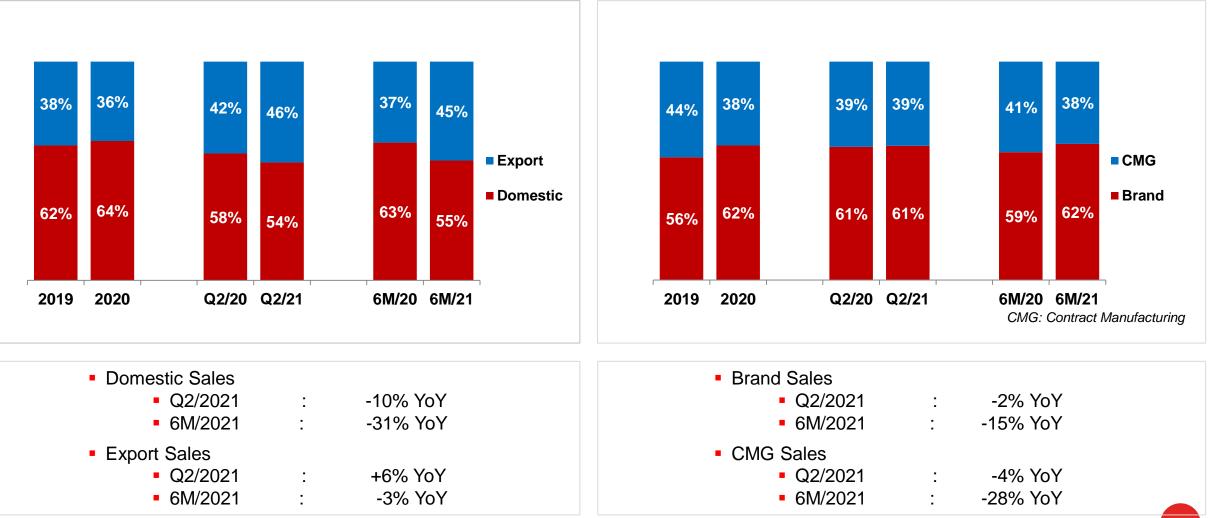

#### 6M/2021 Export Branded Sales by Country

 6M/2021 Export branded shrink 6% YoY mainly due to the COVID – 19