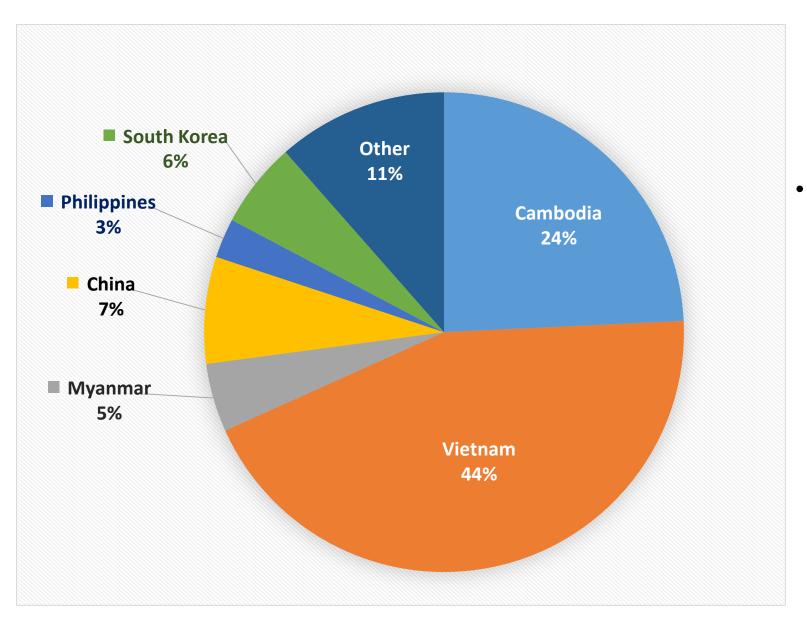

#### 6M/2021 Export Branded Sales by Country

 6M/2021 Export branded shrink 6% YoY mainly due to the COVID – 19