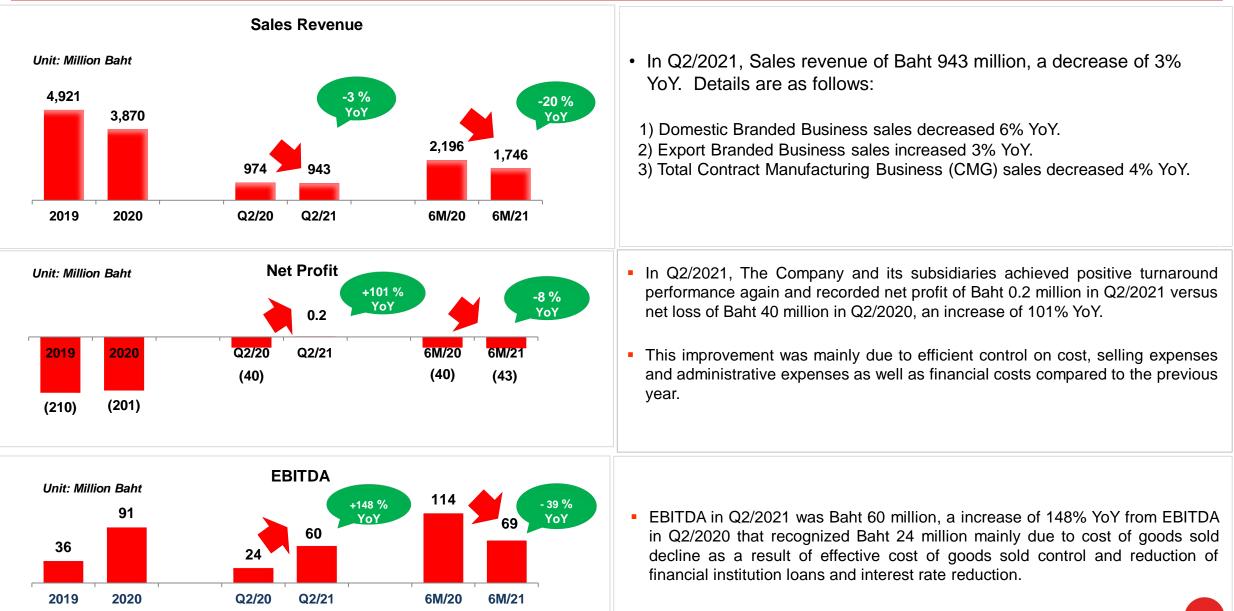

enture Portfolio







### AGENDA

......

Company Overview Business Update Results of Operations and Profitability Forward Looking

.....

Total Thailand+MTSR - MAT TY



BEVERAGE - sort by category size (value)

#### Total Thailand+MTSR - MAT TY



BEVERAGE - sort by category size (value)

#### **Domestic RTD Fruit Juice Market**

MAT June 2021 Market Value of 8,950 MB, a Decrease of 16% YoY



11

#### **Domestic RTD Premium Fruit Juice UHT Market Share**







Malee Group Public Company Limited | Powerpoint Template 14

Malee

#### 6M/2021 Export Branded Sales by Country



 6M/2021 Export branded shrink 6% YoY mainly due to the COVID – 19

### AGENDA

......

Company Overview Business Update Results of Operations and Profitability Forward Looking

.....

# **Financial Highlights**



Malee

# **Profitability Margin**



#### **Statements of Financial Position**



 Total Assets of Baht 4,087 million, an increase of 2.1% from Baht 4,003 million as of 31 December 2020. The main factors included an increase in account receivable, cash and cash equivalents.





 Total Liabilities of Baht 3,260 million, an increase of 3.1% from Baht 3,163 million as of 31 December 2020. This was mainly due to an increase in account payable and advanced payment from customers.

 Total Equity of parent Company's shareholders of Baht 827 million, a decrease of 1.5% from Baht 840 million as of 31 December 2020, mainly due to Q1/2021 net loss.

# Liquidity



### AGENDA

......

Company Overview Business Update Results of Operations and Profitability Forward Looking

.....

Due to a great imp